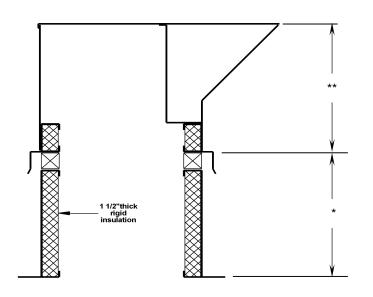

## pipe hood assembly w collar for 6" boots

## standard construction

Heavy ga. aluminum construction. With removable top cover, faceplate and 3 sided body provide easy access to the hood interior. Separate fully welded and insulated aluminum mounting base furnished to isolate hood from galvanized curb. Field insulation of hood interior and caulking of all exposed joints after installation of piping is recommended.

## pate pipe hood assembly pipe hood assembly shown with pc-2 curb - curb sold separately

| pipe hood assembly requirements |       |            |      |        |           |       |     |  |  |
|---------------------------------|-------|------------|------|--------|-----------|-------|-----|--|--|
| quantity                        | style | dimensions |      | **hood | faceplate | notes | tag |  |  |
|                                 |       | O.D.       | I.D. | height | height    |       |     |  |  |
|                                 |       |            |      |        |           |       |     |  |  |
|                                 | PHA   |            |      |        |           |       |     |  |  |
|                                 | РНА   |            |      |        |           |       |     |  |  |
|                                 | IIIA  |            |      |        |           |       |     |  |  |
|                                 | PHA   |            |      |        |           |       |     |  |  |
|                                 |       |            |      |        |           |       |     |  |  |
|                                 |       |            |      |        |           |       |     |  |  |
|                                 |       |            |      |        |           |       |     |  |  |