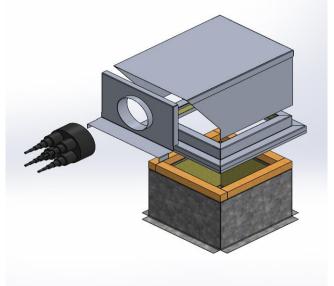

## pipe hood assembly w collar for 6" boots

## standard construction

Heavy ga. aluminum construction. With removable top cover, faceplate and 3 sided body provide easy access to the hood interior. Separate fully welded and insulated aluminum mounting base furnished to isolate hood from galvanized curb. Field insulation of hood interior and caulking of all exposed joints after installation of piping is recommended.

## pate pipe hood assembly pipe hood assembly shown with pc-2 curb - curb sold separately

| pipe hood assembly requirements |       |            |      |        |           |       |     |  |  |
|---------------------------------|-------|------------|------|--------|-----------|-------|-----|--|--|
| quantity                        | style | dimensions |      | **hood | faceplate | notes | tag |  |  |
|                                 |       | O.D.       | I.D. | height | height    |       |     |  |  |
|                                 |       |            |      |        |           |       |     |  |  |
|                                 | PHA   |            |      |        |           |       |     |  |  |
|                                 | РНА   |            |      |        |           |       |     |  |  |
|                                 | IIIA  |            |      |        |           |       |     |  |  |
|                                 | PHA   |            |      |        |           |       |     |  |  |
|                                 |       |            |      |        |           |       |     |  |  |
|                                 |       |            |      |        |           |       |     |  |  |
|                                 |       |            |      |        |           |       |     |  |  |