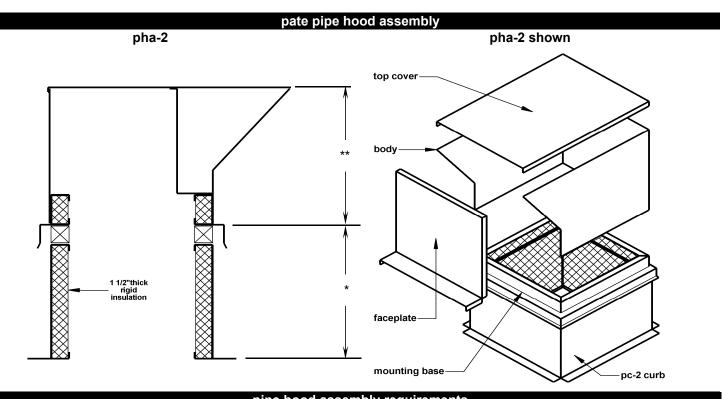

## pate pipe hood assembly

standard construction

| Heavy ga. aluminum construction. With removable         |  |  |  |  |  |  |  |
|---------------------------------------------------------|--|--|--|--|--|--|--|
| top cover, faceplate and 3 sided body provide easy      |  |  |  |  |  |  |  |
| access to the hood interior. Separate fully welded      |  |  |  |  |  |  |  |
| and insulated aluminum mounting base furnished to       |  |  |  |  |  |  |  |
| isolate hood from galvanized curb. Field insulation     |  |  |  |  |  |  |  |
| of hood interior and caulking of all exposed joints     |  |  |  |  |  |  |  |
| after installation of piping is recommended.            |  |  |  |  |  |  |  |
| Also available in <b>pha-1</b> and <b>pha-5</b> styles. |  |  |  |  |  |  |  |