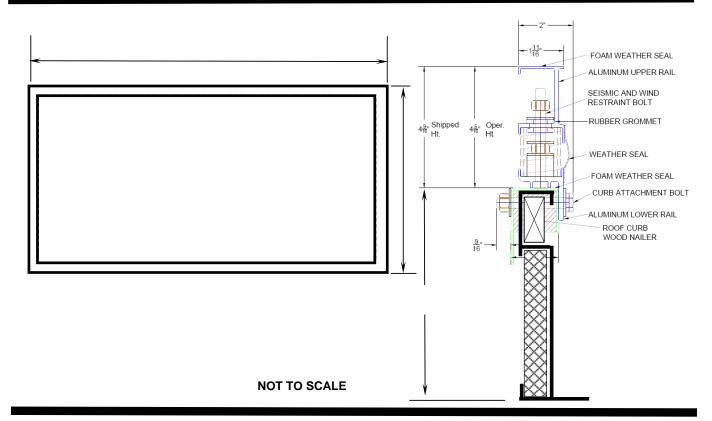

## standard construction

| 18 ga. Galvanized steel, unitized construction              |
|-------------------------------------------------------------|
| unitized, full mitered corners all seams welded,            |
| 1 1/2" thick rigid fiberglass insulation, pressure          |
| treated wood nailer strip. All curbs are internally         |
| reinforced in larger size dimensions.                       |
| Provided with separate isolation base, to be field assemble |
| and Installed on curb after it's "roofed" in.               |