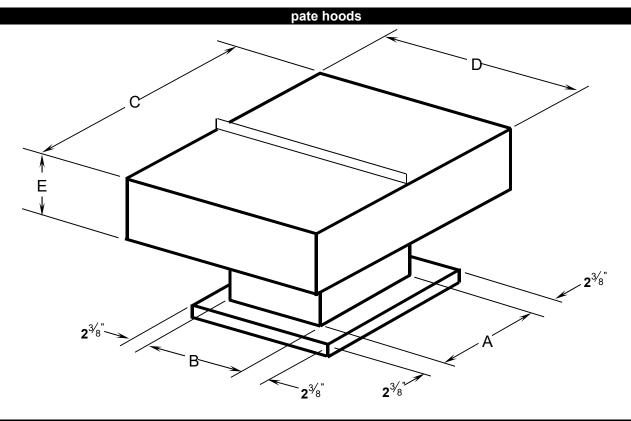

## pate ventilators

| standard construction                                         | Customer: |
|---------------------------------------------------------------|-----------|
|                                                               |           |
| Pate ventilators are constructed of heavy gauge aluminum.     | PO:       |
| Intake hoods (iv) are designed with a 2 to 1 ratio,           |           |
| hood to throat. Exhaust hoods (ev) are 1 to 1 ratio.          | Project:  |
| The hood support structure is made of aluminum channel        |           |
| and fabricated in a manner to minimize air flow restriction.  | Address:  |
| Standard throat height is 6".                                 |           |
| Optional features include, insect screen, insulated interior, | Address:  |
| galvanized, galvalume and stainless steel construction.       | <u> </u>  |
| -                                                             | Notes:    |
|                                                               |           |

| hood requirements |      |            |   |   |   |   |          |         |     |
|-------------------|------|------------|---|---|---|---|----------|---------|-----|
| quantity          | type | dimensions |   |   |   |   | material | options | tag |
|                   |      | Α          | В | С | D | Е |          |         |     |
|                   |      |            |   |   |   |   |          |         |     |
|                   |      |            |   |   |   |   |          |         |     |
|                   |      |            |   |   |   |   |          |         |     |
|                   |      |            |   |   |   |   |          |         |     |
|                   |      |            |   |   |   |   |          |         |     |
|                   |      |            |   |   |   |   |          |         |     |
|                   |      |            |   |   |   |   |          |         |     |
|                   |      |            |   |   |   |   |          |         |     |