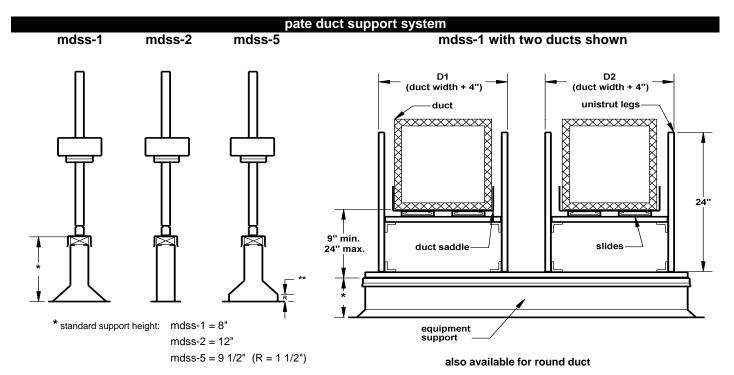

## standard construction

## Support Rail

Heavy ga. galvanized steel, unitized construction with internal base plate, continuous welded corner seams, pressure treated wood nailer, counterflashing with screws. Internally re-inforced to conform with **pate** load bearing factors.

## **Duct Mounting Hardware**

Unistrut legs, support saddle and slides to allow for duct movement, vertical and horizontal adjustment.

| the | pate company |
|-----|--------------|

245 eisenhower lane south • lombard, illinois 60148 630.705.1920 • 800.243.3018 • fax 630.705.1930 www.patecurbs.com • e-mail: sales@patecurbs.com