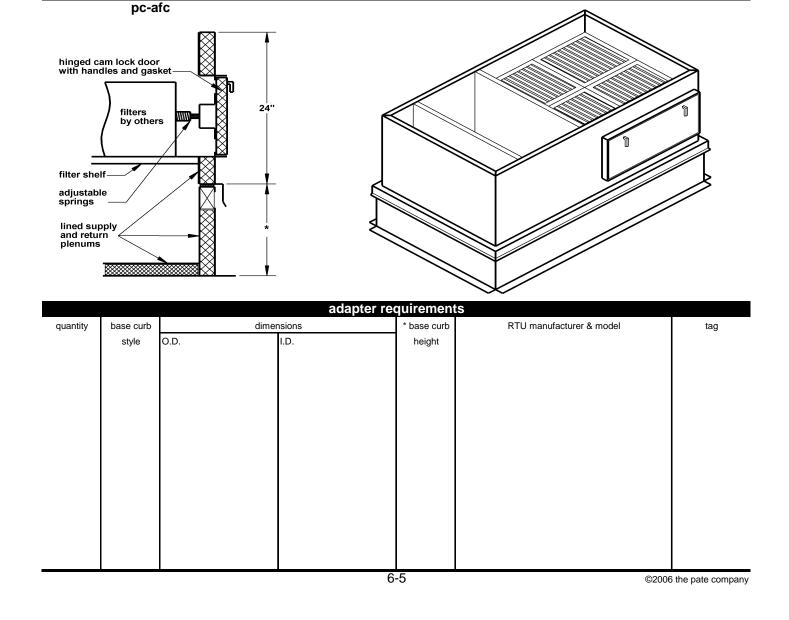

## pate filter curb adapter

## standard construction

Heavy ga. galvalume steel, unitized construction with full mitered corners and all seams welded.

1 1/2" duct liner insulation, lined supply. Galvanized base curb has pressure treated 2 x 4 wood nailer strip and insulated solid bottom. All curbs are internally reinforced. Filter adapter has hinged access door with cam lock closures for filter maintenance.

## Filters by others.

Foam gasket provided for weatherproofing.

| the pa | te company |
|--------|------------|

245 eisenhower lane south • lombard, illinois 60148 630.705.1920 • 800.243.3018 • fax 630.705.1930 www.patecurbs.com • e-mail: sales@patecurbs.com