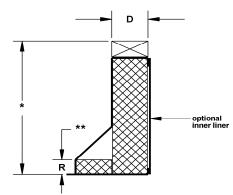

## pate equipment base

Heavy ga. galvanized steel, unitized construction, with integral base plate, continuous welded corner seams, fully insulated, pressure treated wood nailer. Internally re-inforced to conform with **pate** load bearing factors.

Also available in **eb-1** and **eb-2** styles. Optional inner liner available.

245 eisenhower lane south • lombard, illinois 60148 630.705.1920 • 800.243.3018 • fax 630.705.1930 www.patecurbs.com • e-mail: sales@patecurbs.com

## eb-5 with optional inner liner shown

| equipment base requirements |       |            |      |           |   |             |     |  |  |
|-----------------------------|-------|------------|------|-----------|---|-------------|-----|--|--|
| quantity                    | style | dimensions |      | * overall | D | ** raised   | tag |  |  |
|                             |       | O.D.       | I.D. | height    |   | cant height |     |  |  |
|                             |       |            |      |           |   |             |     |  |  |
|                             |       |            |      |           |   |             |     |  |  |
|                             |       |            |      |           |   |             |     |  |  |
|                             |       |            |      |           |   |             |     |  |  |
|                             |       |            |      |           |   |             |     |  |  |
|                             |       |            |      |           |   |             |     |  |  |
|                             |       |            |      |           |   |             |     |  |  |
|                             |       |            |      |           |   |             |     |  |  |
|                             |       |            |      |           |   |             |     |  |  |
|                             |       |            |      |           |   |             |     |  |  |
|                             |       |            |      |           |   |             |     |  |  |
|                             |       |            |      |           |   |             |     |  |  |
|                             |       |            |      |           |   |             |     |  |  |