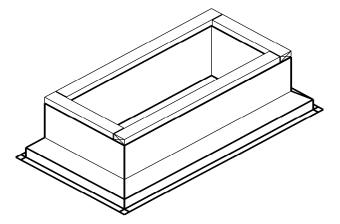

## pate equipment base

Heavy ga. galvanized steel, unitized construction, with integral base plate, continuous welded corner seams, fully insulated, pressure treated wood nailer. Internally re-inforced to conform with **pate** load bearing factors.

## eb-5 with optional inner liner shown

| equipment base requirements |       |            |      |           |   |             |     |  |  |
|-----------------------------|-------|------------|------|-----------|---|-------------|-----|--|--|
| quantity                    | style | dimensions |      | * overall | D | ** raised   | tag |  |  |
|                             |       | O.D.       | I.D. | height    |   | cant height |     |  |  |
|                             |       |            |      |           |   |             |     |  |  |
|                             |       |            |      |           |   |             |     |  |  |
|                             |       |            |      |           |   |             |     |  |  |
|                             |       |            |      |           |   |             |     |  |  |
|                             |       |            |      |           |   |             |     |  |  |
|                             |       |            |      |           |   |             |     |  |  |
|                             |       |            |      |           |   |             |     |  |  |
|                             |       |            |      |           |   |             |     |  |  |
|                             |       |            |      |           |   |             |     |  |  |
|                             |       |            |      |           |   |             |     |  |  |
|                             |       |            |      |           |   |             |     |  |  |
|                             |       |            |      |           |   |             |     |  |  |
|                             |       |            |      |           |   |             |     |  |  |