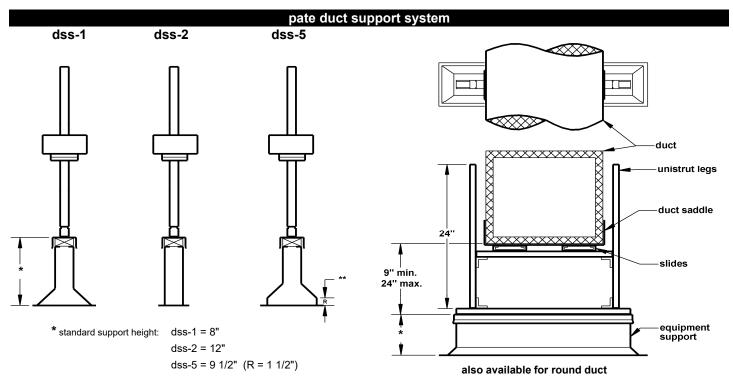

## pate duct support system

| standard construction                                  | Customer: |  |
|--------------------------------------------------------|-----------|--|
|                                                        |           |  |
| Support Rail                                           | PO:       |  |
| Heavy ga. galvanized steel, unitized construction with |           |  |
| internal base plate, continuous welded corner seams,   | Project:  |  |
| pressure treated wood nailer, counterflashing with     |           |  |
| screws. Internally re-inforced to conform with         | Address:  |  |
| pate load bearing factors.                             |           |  |
| Duct Mounting Hardware                                 | Address:  |  |
| Unistrut legs, support saddle and slides to allow for  |           |  |
| duct movement, vertical and horizontal adjustment.     | Notes:    |  |
|                                                        |           |  |