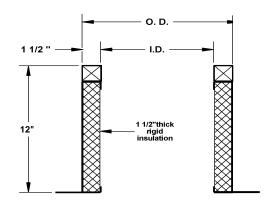

## standard construction

Heavy ga. galvanized steel, unitized, full mitered corners, all seams welded, 1 1/2" thick rigid fiberglass insulation, pressure treated wood nailer strip. All curbs are internally reinforced in larger dimensions.

## pate curbs

pc-2

| roof curb requirements |       |            |           |        |       |     |  |  |
|------------------------|-------|------------|-----------|--------|-------|-----|--|--|
|                        | -     | dimensions |           | height |       |     |  |  |
| quantity               | style | O.D.       | I.D.      |        | notes | tag |  |  |
|                        | PC-2  | 12" x 12"  | 9" x 9"   | 12"    |       |     |  |  |
|                        | PC-2  | 15" x 15"  | 12" x 12" | 12"    |       |     |  |  |
|                        | PC-2  | 15" x 15"  | 12" x 12" | 14"    |       |     |  |  |
|                        | PC-2  | 15" x 15"  | 12" x 12" | 16"    |       |     |  |  |
|                        | PC-2  | 12" x 12"  | 9" x 9"   | 18"    |       |     |  |  |
|                        | PC-2  | 15" x 15"  | 12" x 12" | 18"    |       |     |  |  |
|                        | PC-2  | 15" x 15"  | 12" x 12" | 24"    |       |     |  |  |
|                        |       |            |           | ı      |       |     |  |  |