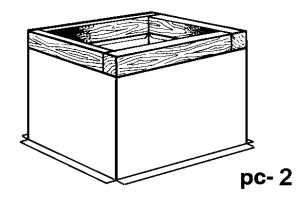

## pc-2 (STOCK) ship 10 pcs or less in 1-3 days

## pate curbs

pc-2

| roof curb requirements |       |            |           |        |       |     |  |  |
|------------------------|-------|------------|-----------|--------|-------|-----|--|--|
|                        | -     | dimensions |           | height |       |     |  |  |
| quantity               | style | O.D.       | I.D.      |        | notes | tag |  |  |
|                        | PC-2  | 12" x 12"  | 9" x 9"   | 12"    |       |     |  |  |
|                        | PC-2  | 15" x 15"  | 12" x 12" | 12"    |       |     |  |  |
|                        | PC-2  | 15" x 15"  | 12" x 12" | 14"    |       |     |  |  |
|                        | PC-2  | 15" x 15"  | 12" x 12" | 16"    |       |     |  |  |
|                        | PC-2  | 12" x 12"  | 9" x 9"   | 18"    |       |     |  |  |
|                        | PC-2  | 15" x 15"  | 12" x 12" | 18"    |       |     |  |  |
|                        | PC-2  | 15" x 15"  | 12" x 12" | 24"    |       |     |  |  |
|                        |       |            |           | ı      |       |     |  |  |