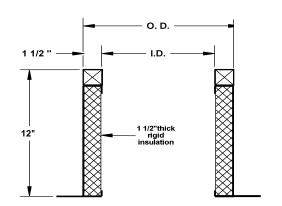

## standard construction

Heavy ga. galvanized steel, unitized, full mitered corners, all seams welded, 1 1/2" thick rigid fiberglass insulation, pressure treated wood nailer strip. All curbs are internally reinforced in larger dimensions.

## pate curbs

pc-2

|          | roof curb requirements                                       |                                                                                                                                                                                                                             |                                                                                                                                                                                                                             |                                                             |                                                                                                                                                             |             |  |  |  |
|----------|--------------------------------------------------------------|-----------------------------------------------------------------------------------------------------------------------------------------------------------------------------------------------------------------------------|-----------------------------------------------------------------------------------------------------------------------------------------------------------------------------------------------------------------------------|-------------------------------------------------------------|-------------------------------------------------------------------------------------------------------------------------------------------------------------|-------------|--|--|--|
|          |                                                              | dimensions                                                                                                                                                                                                                  |                                                                                                                                                                                                                             | height                                                      |                                                                                                                                                             |             |  |  |  |
| quantity | style                                                        | O.D.                                                                                                                                                                                                                        | I.D.                                                                                                                                                                                                                        |                                                             | notes                                                                                                                                                       | tag         |  |  |  |
| ,        | PC-2<br>PC-2<br>PC-2<br>PC-2<br>PC-2<br>PC-2<br>PC-2<br>PC-2 | 15-1/2" x 15-1/2"<br>17-1/2" x 17-1/2"<br>13-1/2" x 13-1/2"<br>15-1/2" x 15-1/2"<br>16-1/2" x 16-1/2"<br>17" x 17"<br>17-1/2" x 17-1/2"<br>18-1/2" x 18-1/2"<br>20-1/2" x 20-1/2"<br>22-1/2" x 22-1/2"<br>28-1/2" x 28-1/2" | 12-1/2" x 12-1/2"<br>14-1/2" x 14-1/2"<br>10-1/2" x 10-1/2"<br>12-1/2" x 12-1/2"<br>13-1/2" x 13-1/2"<br>14" x 14"<br>14-1/2" x 14-1/2"<br>15-1/2" x 15-1/2"<br>17-1/2" x 17-1/2"<br>19-1/2" x 19-1/2"<br>25-1/2" x 25-1/2" | 12"<br>12"<br>18"<br>18"<br>18"<br>18"<br>18"<br>18"<br>18" | OEM FAN SIZE | ·· <b>J</b> |  |  |  |