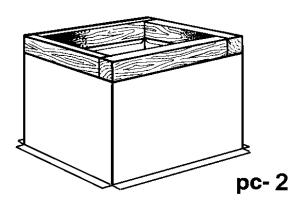

## pc-2 (STOCK) - OEM Fan Sizes ship 10 pcs or less in 1-3 days

## pate curbs

pc-2

|          | roof curb requirements                                       |                                                                                                                                                                                                                             |                                                                                                                                                                                                                             |                                                             |                                                                                                                                                             |             |  |  |  |
|----------|--------------------------------------------------------------|-----------------------------------------------------------------------------------------------------------------------------------------------------------------------------------------------------------------------------|-----------------------------------------------------------------------------------------------------------------------------------------------------------------------------------------------------------------------------|-------------------------------------------------------------|-------------------------------------------------------------------------------------------------------------------------------------------------------------|-------------|--|--|--|
|          |                                                              | dimensions                                                                                                                                                                                                                  |                                                                                                                                                                                                                             | height                                                      |                                                                                                                                                             |             |  |  |  |
| quantity | style                                                        | O.D.                                                                                                                                                                                                                        | I.D.                                                                                                                                                                                                                        |                                                             | notes                                                                                                                                                       | tag         |  |  |  |
| ,        | PC-2<br>PC-2<br>PC-2<br>PC-2<br>PC-2<br>PC-2<br>PC-2<br>PC-2 | 15-1/2" x 15-1/2"<br>17-1/2" x 17-1/2"<br>13-1/2" x 13-1/2"<br>15-1/2" x 15-1/2"<br>16-1/2" x 16-1/2"<br>17" x 17"<br>17-1/2" x 17-1/2"<br>18-1/2" x 18-1/2"<br>20-1/2" x 20-1/2"<br>22-1/2" x 22-1/2"<br>28-1/2" x 28-1/2" | 12-1/2" x 12-1/2"<br>14-1/2" x 14-1/2"<br>10-1/2" x 10-1/2"<br>12-1/2" x 12-1/2"<br>13-1/2" x 13-1/2"<br>14" x 14"<br>14-1/2" x 14-1/2"<br>15-1/2" x 15-1/2"<br>17-1/2" x 17-1/2"<br>19-1/2" x 19-1/2"<br>25-1/2" x 25-1/2" | 12"<br>12"<br>18"<br>18"<br>18"<br>18"<br>18"<br>18"<br>18" | OEM FAN SIZE | ·· <b>J</b> |  |  |  |