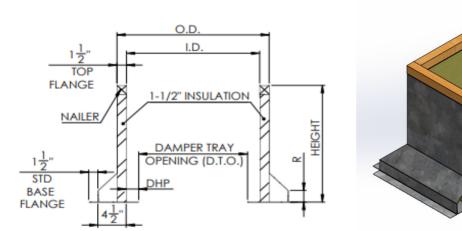

## pc-5dhp

standard construction - with damper holding plate

Heavy gage galvanized steel, unitized, fully mitered corners, all seams welded, 1-1/2" thick ridgid fiberglass insulation pressure treated wood nailer. All curbs are internally reinforced in larger sizes.

Damper holding plate included with roof curb to permit easy installation of a backdraft damper.
Galvanized steel construction.

| <b>the</b> | pate company |
|------------|--------------|

245 eisenhower lane south • lombard, illinois 60148 630.705.1920 • 800.243.3018 • fax 630.705.1930 www.patecurbs.com • e-mail: sales@patecurbs.com