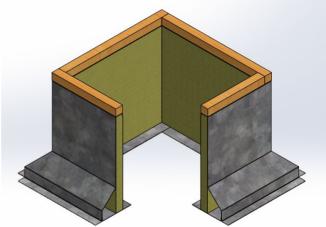

## pc-5dhp

standard construction - with damper holding plate

Heavy gage galvanized steel, unitized, fully mitered corners, all seams welded, 1-1/2" thick ridgid fiberglass insulation pressure treated wood nailer. All curbs are internally reinforced in larger sizes.

Damper holding plate included with roof curb to permit easy installation of a backdraft damper.
Galvanized steel construction.

| <b>the</b> | pate company |
|------------|--------------|

245 eisenhower lane south • lombard, illinois 60148 630.705.1920 • 800.243.3018 • fax 630.705.1930 www.patecurbs.com • e-mail: sales@patecurbs.com