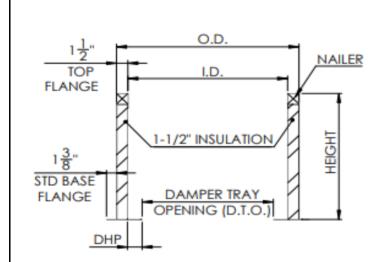

## pc-2dhp

standard construction - with damper holding plate

Heavy gage galvanized steel, unitized, fully mitered corners, all seams welded, 1-1/2" thick ridgid fiberglass insulation pressure treated wood nailer.
All curbs are internally reinforced in larger sizes.

Damper holding plate included with roof curb to permit easy installation of a backdraft damper. Galvanized steel construction.

| the pa | ate company |
|--------|-------------|

245 eisenhower lane south • lombard, illinois 60148 630.705.1920 • 800.243.3018 • fax 630.705.1930 www.patecurbs.com • e-mail: sales@patecurbs.com