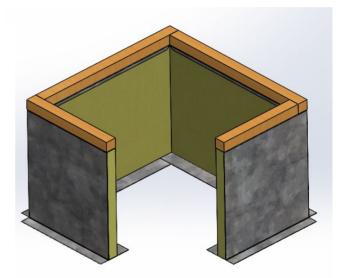

## pc-2dhp

standard construction - with damper holding plate

Heavy gage galvanized steel, unitized, fully mitered corners, all seams welded, 1-1/2" thick ridgid fiberglass insulation pressure treated wood nailer.
All curbs are internally reinforced in larger sizes.

Damper holding plate included with roof curb to permit easy installation of a backdraft damper. Galvanized steel construction.

| the pa | ate company |
|--------|-------------|

245 eisenhower lane south • lombard, illinois 60148 630.705.1920 • 800.243.3018 • fax 630.705.1930 www.patecurbs.com • e-mail: sales@patecurbs.com