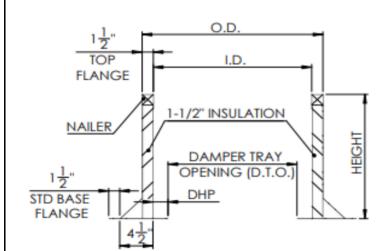

## pc-1dhp

standard construction - with damper holding plate

Heavy gage galvanized steel, unitized, fully mitered corners, all seams welded, 1-1/2" thick ridgid fiberglass insulation pressure treated wood nailer. All curbs are internally reinforced in larger sizes.

Damper holding plate included with roof curb to permit easy installation of a backdraft damper. Galvanized steel construction.

|           | the pate company                                                                                                                              |
|-----------|-----------------------------------------------------------------------------------------------------------------------------------------------|
| 630.      | eisenhower lane south • lombard, illinois 60148<br>705.1920 • 800.243.3018 • fax 630.705.1930<br>.patecurbs.com • e-mail: sales@patecurbs.com |
| Customer: |                                                                                                                                               |
| PO:       |                                                                                                                                               |
| Project:  |                                                                                                                                               |
| Address:  |                                                                                                                                               |