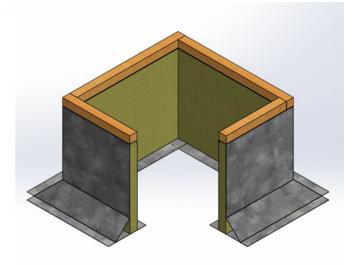

## pc-1dhp

standard construction - with damper holding plate

Heavy gage galvanized steel, unitized, fully mitered corners, all seams welded, 1-1/2" thick ridgid fiberglass insulation pressure treated wood nailer. All curbs are internally reinforced in larger sizes.

Damper holding plate included with roof curb to permit easy installation of a backdraft damper. Galvanized steel construction.

|           | the pate company                                                                                                                              |
|-----------|-----------------------------------------------------------------------------------------------------------------------------------------------|
| 630.      | eisenhower lane south • lombard, illinois 60148<br>705.1920 • 800.243.3018 • fax 630.705.1930<br>.patecurbs.com • e-mail: sales@patecurbs.com |
| Customer: |                                                                                                                                               |
| PO:       |                                                                                                                                               |
| Project:  |                                                                                                                                               |
| Address:  |                                                                                                                                               |