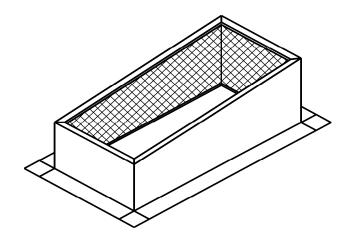

## self flashing curbs for pitched roofs standard construction

Heavy ga. galvanized or galvalume steel, unitized construction, full mitered corners, all seams welded, 1 1/2" thick rigid fiberglass insulation, with 4" base flange. All curbs are internally reinforced in larger dimensions. Pressure treated wood nailer optional.