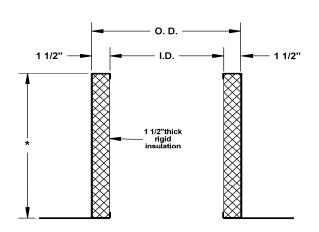

## self flashing curbs for pitched roofs standard construction

Heavy ga. galvanized or galvalume steel, unitized construction, full mitered corners, all seams welded, 1 1/2" thick rigid fiberglass insulation, with 4" base flange. All curbs are internally reinforced in larger dimensions. Pressure treated wood nailer optional.