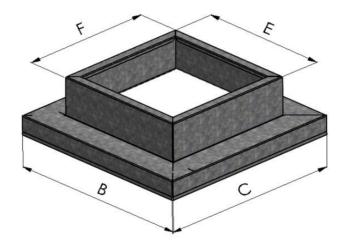

## standard construction

18 gauge galvalume steel, unitized construction, with fully mitered corners, all seams welded.

Foam gasket supplied with adapter.

Insulation not included in quick ship option.

Only square sizes for existing curb and new fan.

## pate adapter reducer (quick ship)

Difference between Existing Curb OD and New Fan Flange ID: greater than 1" and less than 6".

Customer supplies: Qty, Existing Curb Length and New Fan Flange Length. Other fields calculated using Pate standards.

Include roofing material when measuring existing curb dimensions. (B X C)

|                               | adapter requirements |       |                     |       |          |                                      |                     |     |        |                  |        |  |  |  |
|-------------------------------|----------------------|-------|---------------------|-------|----------|--------------------------------------|---------------------|-----|--------|------------------|--------|--|--|--|
| Customer Supplied Information |                      |       |                     |       |          | Pate Standard Calculated Information |                     |     |        |                  |        |  |  |  |
|                               | Existing Curb (OD)   |       | New Fan Flange (ID) |       |          | Ada                                  | Adapter Bottom (ID) |     |        | Adapter Top (OD) |        |  |  |  |
| Qty                           | Length               | Width | Length              | Width | Comments | Length                               | Width               | Lip | Length | Width            | Height |  |  |  |
|                               |                      |       |                     |       |          | С                                    | В                   | Α   | F      | E                | D      |  |  |  |
|                               |                      |       |                     |       |          |                                      |                     |     |        |                  |        |  |  |  |
|                               |                      |       |                     |       |          |                                      |                     |     |        |                  |        |  |  |  |
|                               |                      |       |                     |       |          |                                      |                     |     |        |                  |        |  |  |  |
|                               |                      |       |                     |       |          |                                      |                     |     |        |                  |        |  |  |  |
|                               |                      |       |                     |       |          |                                      |                     |     |        |                  |        |  |  |  |
|                               |                      |       |                     |       |          |                                      |                     |     |        |                  |        |  |  |  |
|                               |                      |       |                     |       |          |                                      |                     |     |        |                  |        |  |  |  |
|                               |                      |       |                     |       |          |                                      |                     |     |        |                  |        |  |  |  |
|                               |                      |       |                     |       |          |                                      |                     |     |        | İ                |        |  |  |  |