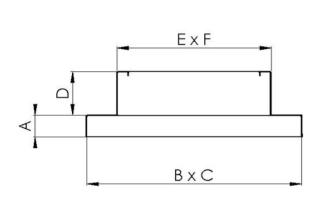

## standard construction

18 gauge galvalume steel, unitized construction, with fully mitered corners, all seams welded.

Foam gasket supplied with adapter.

Insulation not included in quick ship option.

Only square sizes for existing curb and new fan.

## pate adapter reducer (quick ship)

Difference between Existing Curb OD and New Fan Flange ID: greater than 1" and less than 6".

Customer supplies: Qty, Existing Curb Length and New Fan Flange Length. Other fields calculated using Pate standards.

Include roofing material when measuring existing curb dimensions. (B X C)

|                               | adapter requirements |       |                     |       |          |                                      |                     |     |        |                  |        |  |  |  |
|-------------------------------|----------------------|-------|---------------------|-------|----------|--------------------------------------|---------------------|-----|--------|------------------|--------|--|--|--|
| Customer Supplied Information |                      |       |                     |       |          | Pate Standard Calculated Information |                     |     |        |                  |        |  |  |  |
|                               | Existing Curb (OD)   |       | New Fan Flange (ID) |       |          | Ada                                  | Adapter Bottom (ID) |     |        | Adapter Top (OD) |        |  |  |  |
| Qty                           | Length               | Width | Length              | Width | Comments | Length                               | Width               | Lip | Length | Width            | Height |  |  |  |
|                               |                      |       |                     |       |          | С                                    | В                   | Α   | F      | E                | D      |  |  |  |
|                               |                      |       |                     |       |          |                                      |                     |     |        |                  |        |  |  |  |
|                               |                      |       |                     |       |          |                                      |                     |     |        |                  |        |  |  |  |
|                               |                      |       |                     |       |          |                                      |                     |     |        |                  |        |  |  |  |
|                               |                      |       |                     |       |          |                                      |                     |     |        |                  |        |  |  |  |
|                               |                      |       |                     |       |          |                                      |                     |     |        |                  |        |  |  |  |
|                               |                      |       |                     |       |          |                                      |                     |     |        |                  |        |  |  |  |
|                               |                      |       |                     |       |          |                                      |                     |     |        |                  |        |  |  |  |
|                               |                      |       |                     |       |          |                                      |                     |     |        |                  |        |  |  |  |
|                               |                      |       |                     |       |          |                                      |                     |     |        | İ                |        |  |  |  |