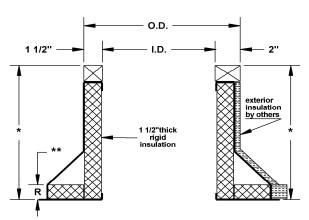

## pate curbs

| standard construction                             | Customer: |
|---------------------------------------------------|-----------|
|                                                   |           |
| leavy ga. galvanized steel, unitized, full        | PO:       |
| nitered corners, all seams welded, 1 1/2" thick   |           |
| igid fiberglass insulation, pressure treated      | Project:  |
| vood nailer strip. All curbs are internally       |           |
| einforced in larger dimensions. On <b>b</b> style | Address:  |
| curbs, overhang is 1/2" unless otherwise          |           |
| specified.                                        | Address:  |
|                                                   |           |

## pate curbs

Notes:

pc-5b

decks with rigid insulation

\*standard height: 9 1/2" & 13 1/2" \*\*(with 1 1/2"R)

| roof curb requirements |       |            |      |           |                |             |     |  |  |
|------------------------|-------|------------|------|-----------|----------------|-------------|-----|--|--|
| quantity               | style | dimensions |      | * overall | overhang       | ** raised   | tag |  |  |
|                        |       | O.D.       | I.D. | height    | <b>b</b> style | cant height |     |  |  |
|                        |       |            |      |           |                |             |     |  |  |
|                        |       |            |      |           |                |             |     |  |  |
|                        |       |            |      |           |                |             |     |  |  |
|                        |       |            |      |           |                |             |     |  |  |
|                        |       |            |      |           |                |             |     |  |  |
|                        |       |            |      |           |                |             |     |  |  |
|                        |       |            |      |           |                |             |     |  |  |
|                        |       |            |      |           |                |             |     |  |  |
|                        |       |            |      |           |                |             |     |  |  |
|                        |       |            |      |           |                |             |     |  |  |
|                        |       |            |      |           |                |             |     |  |  |
|                        |       |            |      |           |                |             |     |  |  |
|                        |       |            |      |           |                |             |     |  |  |
|                        |       |            |      |           |                |             |     |  |  |