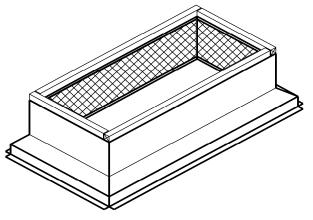

## pate curbs

Notes:

pc-5b

decks with rigid insulation

\*standard height: 9 1/2" & 13 1/2" \*\*(with 1 1/2"R)

| roof curb requirements |       |            |      |           |                |             |     |  |  |
|------------------------|-------|------------|------|-----------|----------------|-------------|-----|--|--|
| quantity               | style | dimensions |      | * overall | overhang       | ** raised   | tag |  |  |
|                        |       | O.D.       | I.D. | height    | <b>b</b> style | cant height |     |  |  |
|                        |       |            |      |           |                |             |     |  |  |
|                        |       |            |      |           |                |             |     |  |  |
|                        |       |            |      |           |                |             |     |  |  |
|                        |       |            |      |           |                |             |     |  |  |
|                        |       |            |      |           |                |             |     |  |  |
|                        |       |            |      |           |                |             |     |  |  |
|                        |       |            |      |           |                |             |     |  |  |
|                        |       |            |      |           |                |             |     |  |  |
|                        |       |            |      |           |                |             |     |  |  |
|                        |       |            |      |           |                |             |     |  |  |
|                        |       |            |      |           |                |             |     |  |  |
|                        |       |            |      |           |                |             |     |  |  |
|                        |       |            |      |           |                |             |     |  |  |
|                        |       |            |      |           |                |             |     |  |  |