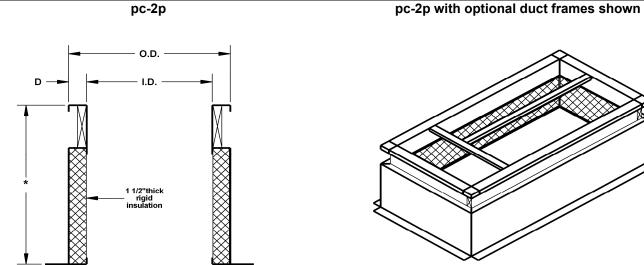

## standard construction

Heavy ga. galvanized steel, unitized construction with full mitered corners, all seams welded, 1 1/2" thick rigid fiberglass insulation, pressure treated wood nailer strip. All curbs are internally reinforced in larger dimensions. Foam gasket supplied with curb. Also available in pc-1p and pc-5p styles.