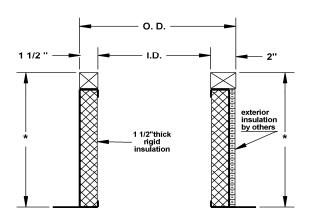

## standard construction

pc-2

Heavy ga. galvanized steel, unitized, full mitered corners, all seams welded, 1 1/2" thick rigid fiberglass insulation, pressure treated wood nailer strip. All curbs are internally reinforced in larger dimensions. On **b style** curbs, overhang is 1/2" unless otherwise specified.