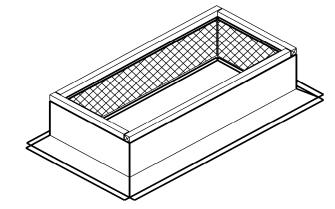

## standard construction

pc-1

Heavy ga. galvanized steel, unitized, full mitered corners, all seams welded, 1 1/2" thick rigid fiberglass insulation, pressure treated wood nailer strip. All curbs are internally reinforced in larger dimensions. On **b** style curbs, overhang is 1/2" unless otherwise specified.

## pate curbs

O.D. 1 1/2" I.D. exterior insulation to phene to p

pc-1b

non-insulated decks \*standard height: 8" & 12"

| roof curb requirements |       |            |      |           |                |     |  |  |
|------------------------|-------|------------|------|-----------|----------------|-----|--|--|
| quantity               | style | dimensions |      | * overall | overhang       | tag |  |  |
|                        |       | O.D.       | I.D. | height    | <b>b</b> style |     |  |  |
|                        |       |            |      |           |                |     |  |  |
|                        |       |            |      |           |                |     |  |  |
|                        |       |            |      |           |                |     |  |  |
|                        |       |            |      |           |                |     |  |  |
|                        |       |            |      |           |                |     |  |  |
|                        |       |            |      |           |                |     |  |  |
|                        |       |            |      |           |                |     |  |  |
|                        |       |            |      |           |                |     |  |  |
|                        |       |            |      |           |                |     |  |  |
|                        |       |            |      |           |                |     |  |  |
|                        |       |            |      |           |                |     |  |  |
|                        |       |            |      |           |                |     |  |  |