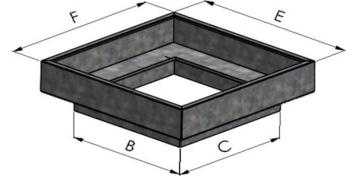

Include roofing material when measuring existing curb dimensions. (B X C)

|                               | adapter sizing |           |           |            |                                      |                     |       |                  |        |       |        |  |
|-------------------------------|----------------|-----------|-----------|------------|--------------------------------------|---------------------|-------|------------------|--------|-------|--------|--|
| Customer Supplied Information |                |           |           |            | Pate Standard Calculated Information |                     |       |                  |        |       |        |  |
|                               | Existing (     | Curb (OD) | New Fan F | lange (ID) |                                      | Adapter Bottom (ID) |       | Adapter Top (OD) |        |       |        |  |
| Qty                           | Length         | Width     | Length    | Width      | Comments                             | Length              | Width | Lip              | Length | Width | Height |  |
|                               |                |           |           |            |                                      | С                   | В     | Α                | F      | Е     | D      |  |
|                               |                |           |           |            |                                      |                     |       |                  |        |       |        |  |
|                               |                |           |           |            |                                      |                     |       |                  |        |       |        |  |
|                               |                |           |           |            |                                      |                     |       |                  |        |       |        |  |
|                               |                |           |           |            |                                      |                     |       |                  |        |       |        |  |
|                               |                |           |           |            |                                      |                     |       |                  |        |       |        |  |
|                               |                |           |           |            |                                      |                     |       |                  |        |       |        |  |
|                               |                |           |           |            |                                      |                     |       |                  |        |       |        |  |
|                               |                |           |           |            |                                      |                     |       |                  |        |       |        |  |
|                               |                |           |           |            |                                      |                     |       |                  |        |       |        |  |