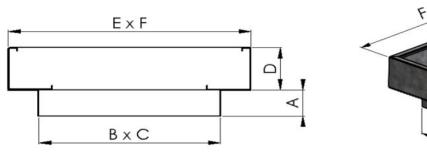

## pate adapter increaser (quick ship)

Difference between Existing Curb OD and New Fan Flange ID: greater than 1" and less than 6".

Customer supplies: Qty, Existing Curb Length and New Fan Flange Length. Other fields calculated using Pate standards.

Include roofing material when measuring existing curb dimensions. (B X C)

|                               | adapter sizing |           |           |            |                                      |                     |       |                  |        |       |        |  |
|-------------------------------|----------------|-----------|-----------|------------|--------------------------------------|---------------------|-------|------------------|--------|-------|--------|--|
| Customer Supplied Information |                |           |           |            | Pate Standard Calculated Information |                     |       |                  |        |       |        |  |
|                               | Existing (     | Curb (OD) | New Fan F | lange (ID) |                                      | Adapter Bottom (ID) |       | Adapter Top (OD) |        |       |        |  |
| Qty                           | Length         | Width     | Length    | Width      | Comments                             | Length              | Width | Lip              | Length | Width | Height |  |
|                               |                |           |           |            |                                      | С                   | В     | Α                | F      | Е     | D      |  |
|                               |                |           |           |            |                                      |                     |       |                  |        |       |        |  |
|                               |                |           |           |            |                                      |                     |       |                  |        |       |        |  |
|                               |                |           |           |            |                                      |                     |       |                  |        |       |        |  |
|                               |                |           |           |            |                                      |                     |       |                  |        |       |        |  |
|                               |                |           |           |            |                                      |                     |       |                  |        |       |        |  |
|                               |                |           |           |            |                                      |                     |       |                  |        |       |        |  |
|                               |                |           |           |            |                                      |                     |       |                  |        |       |        |  |
|                               |                |           |           |            |                                      |                     |       |                  |        |       |        |  |
|                               |                |           |           |            |                                      |                     |       |                  |        |       |        |  |