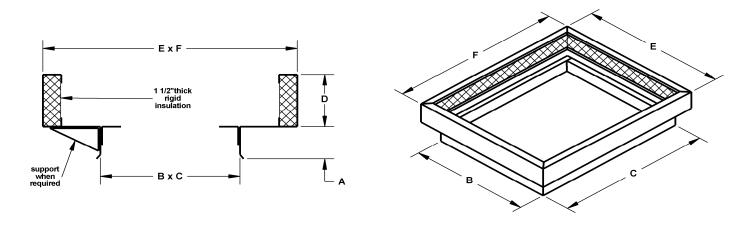

## pate curb adapter increaser

| standard construction                              | Customer: |  |
|----------------------------------------------------|-----------|--|
|                                                    | _         |  |
| Heavy ga. galvalume steel, unitized construction   | PO:       |  |
| with full mitered corners, all seams welded,       |           |  |
| optional 1 1/2" thick rigid fiberglass insulation. | Project:  |  |
| All adapters reinforced in larger size dimensions. | г         |  |
| Foam gasket supplied with adapter.                 | Address:  |  |
|                                                    | г         |  |
|                                                    | Address:  |  |
|                                                    |           |  |
|                                                    | Notes:    |  |

## pate adapter

pc-ai

Options: galvanized, aluminum, stainless steel, damper ledge, access door, liners, vents

| adapter requirements |     |            |     |  |          |   |         |  |  |  |
|----------------------|-----|------------|-----|--|----------|---|---------|--|--|--|
| quantity             | tag | dimensions |     |  | DHP I.D. | D | options |  |  |  |
|                      |     | BxC        | ExF |  |          |   |         |  |  |  |
|                      |     |            |     |  |          |   |         |  |  |  |
|                      |     |            |     |  |          |   |         |  |  |  |
|                      |     |            |     |  |          |   |         |  |  |  |
|                      |     |            |     |  |          |   |         |  |  |  |
|                      |     |            |     |  |          |   |         |  |  |  |
|                      |     |            |     |  |          |   |         |  |  |  |
|                      |     |            |     |  |          |   |         |  |  |  |
|                      |     |            |     |  |          |   |         |  |  |  |
|                      |     |            |     |  |          |   |         |  |  |  |
|                      |     |            |     |  |          |   |         |  |  |  |
|                      |     |            |     |  |          |   |         |  |  |  |
|                      |     |            |     |  |          |   |         |  |  |  |
|                      |     |            |     |  |          |   |         |  |  |  |
|                      |     |            |     |  |          |   |         |  |  |  |