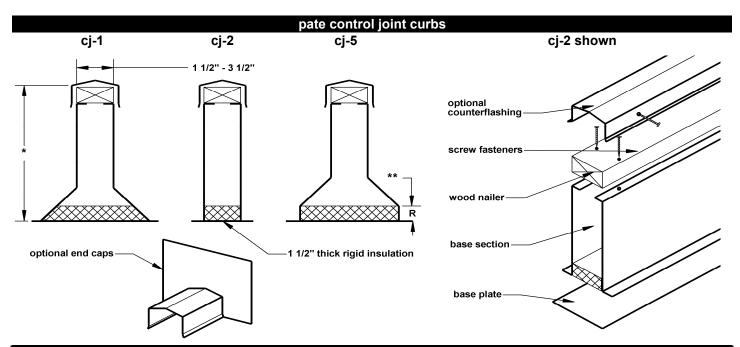

## pate control joint curbs

| standard construction                                | Customer: |  |
|------------------------------------------------------|-----------|--|
|                                                      | _         |  |
| Heavy ga. galvanized steel, unitized construction,   | PO:       |  |
| nternally re-inforced, integral base plate, pressure | _         |  |
| treated wood nailer strip and connecter clips.       | Project:  |  |
| Base internally insulated with 1 1/2" thick          | _         |  |
| rigid fiberglass insulation.                         | Address:  |  |
| Optional counterflashing with screws.                |           |  |
|                                                      | Address:  |  |
|                                                      | _         |  |
|                                                      | Notes:    |  |