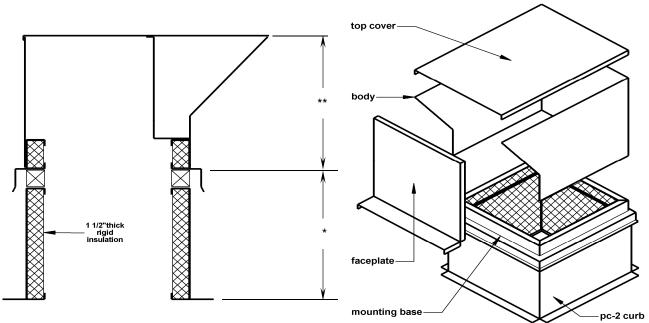

## standard construction

Heavy ga. aluminum construction. With removable top cover, faceplate and 3 sided body provide easy access to the hood interior. Separate fully welded and insulated aluminum mounting base furnished to isolate hood from galvanized curb. Field insulation of hood interior and caulking of all exposed joints after installation of piping is recommended.

## pate pipe hood assembly pipe hood assembly shown with pc-2 curb - curb sold separately

| pipe hood assembly requirements |       |            |           |        |           |                   |     |  |  |  |  |
|---------------------------------|-------|------------|-----------|--------|-----------|-------------------|-----|--|--|--|--|
| quantity                        | style | dimensions |           | **hood | faceplate | fits curb O.D.    | tag |  |  |  |  |
|                                 |       | O.D.       | I.D.      | height | height    |                   |     |  |  |  |  |
|                                 |       |            |           |        |           |                   |     |  |  |  |  |
|                                 |       |            |           |        |           |                   |     |  |  |  |  |
|                                 |       |            |           |        |           |                   |     |  |  |  |  |
|                                 | PHA   | 15" x 15"  | 12" x 12" | 12"    | 9-3/4"    | 15" x 15"         |     |  |  |  |  |
|                                 |       |            |           |        |           |                   |     |  |  |  |  |
|                                 |       |            |           |        |           |                   |     |  |  |  |  |
|                                 |       |            |           |        |           |                   |     |  |  |  |  |
|                                 | PHA   | 15" x 15"  | 12" x 12" | 12"    | 9-3/4"    | 15-1/2" x 15-1/2" |     |  |  |  |  |
|                                 |       |            |           |        |           |                   |     |  |  |  |  |
|                                 |       |            |           |        |           |                   |     |  |  |  |  |
|                                 |       |            |           |        |           |                   |     |  |  |  |  |