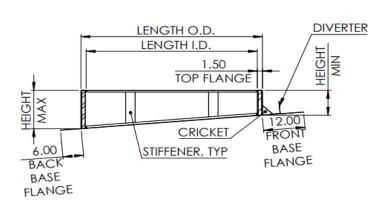

## pc-2mb-3

rib caps optional - loose if supplied

cricket or diverter optional

## standard construction

Heavy gauge AZ-55 Galvalume steel shell, base plate and diverter, continuous welded corners, seams painted with rust inhibitive primer, closed cell foam gasket at top, 1-1/2" thick rigid fiberglass insulation. Standard construction includes roof pitch and design to conform to building manufacture's panel. Butyl tape furnished with curb. All curbs are internally reinforced in larger dimensions.

## pate metal building curbs

pc-2mb-3

pc-2mb-3 with diverter shown (loose rib caps and cricket optional)

one piece curb with flat flanges and optional loose rib caps

| metal building curb requirements |       |                 |       |         |            |              |               |               |  |  |
|----------------------------------|-------|-----------------|-------|---------|------------|--------------|---------------|---------------|--|--|
| qty                              | style | dimensions - OD |       | roof    | min height | max height   | curb mounting | roof panel    |  |  |
|                                  |       | length          | width | pitch   | (8" std)   | (calculated) | (over/over)   | (mfg & model) |  |  |
|                                  |       | (pitched)       |       | (in/ft) |            |              | (under/over)  |               |  |  |
|                                  |       |                 |       |         |            |              |               |               |  |  |
|                                  |       |                 |       |         |            |              |               |               |  |  |
|                                  |       |                 |       |         |            |              |               |               |  |  |
|                                  |       |                 |       |         |            |              |               |               |  |  |
|                                  |       |                 |       |         |            |              |               |               |  |  |
|                                  |       |                 |       |         |            |              |               |               |  |  |
|                                  |       |                 |       |         |            |              |               |               |  |  |
|                                  |       |                 |       |         |            |              |               |               |  |  |
|                                  |       |                 |       |         |            |              |               |               |  |  |
|                                  |       |                 |       |         |            |              |               |               |  |  |
|                                  |       |                 |       |         |            |              |               |               |  |  |
|                                  |       |                 |       |         |            |              |               |               |  |  |
|                                  |       |                 |       |         |            |              |               |               |  |  |
|                                  |       |                 |       |         |            |              |               |               |  |  |
|                                  |       |                 |       |         |            |              |               |               |  |  |
|                                  |       |                 |       |         |            |              |               |               |  |  |
|                                  |       |                 |       |         |            |              |               |               |  |  |