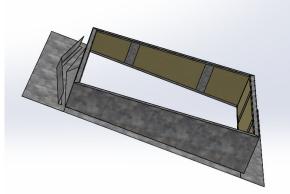

## pc-2mb-3

rib caps optional - loose if supplied

cricket or diverter optional

## pate metal building curbs

pc-2mb-3

pc-2mb-3 with diverter shown (loose rib caps and cricket optional)

one piece curb with flat flanges and optional loose rib caps

| metal building curb requirements |       |                 |       |         |            |              |               |               |  |  |
|----------------------------------|-------|-----------------|-------|---------|------------|--------------|---------------|---------------|--|--|
| qty                              | style | dimensions - OD |       | roof    | min height | max height   | curb mounting | roof panel    |  |  |
|                                  |       | length          | width | pitch   | (8" std)   | (calculated) | (over/over)   | (mfg & model) |  |  |
|                                  |       | (pitched)       |       | (in/ft) |            |              | (under/over)  |               |  |  |
|                                  |       |                 |       |         |            |              |               |               |  |  |
|                                  |       |                 |       |         |            |              |               |               |  |  |
|                                  |       |                 |       |         |            |              |               |               |  |  |
|                                  |       |                 |       |         |            |              |               |               |  |  |
|                                  |       |                 |       |         |            |              |               |               |  |  |
|                                  |       |                 |       |         |            |              |               |               |  |  |
|                                  |       |                 |       |         |            |              |               |               |  |  |
|                                  |       |                 |       |         |            |              |               |               |  |  |
|                                  |       |                 |       |         |            |              |               |               |  |  |
|                                  |       |                 |       |         |            |              |               |               |  |  |
|                                  |       |                 |       |         |            |              |               |               |  |  |
|                                  |       |                 |       |         |            |              |               |               |  |  |
|                                  |       |                 |       |         |            |              |               |               |  |  |
|                                  |       |                 |       |         |            |              |               |               |  |  |
|                                  |       |                 |       |         |            |              |               |               |  |  |
|                                  |       |                 |       |         |            |              |               |               |  |  |
|                                  |       |                 |       |         |            |              |               |               |  |  |