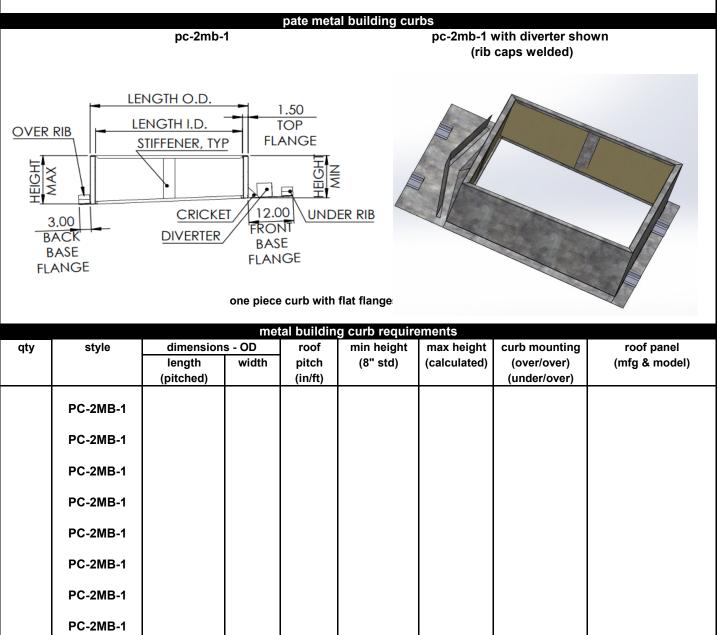

## pc-2mb-1

one piece curb with welded rib caps

cricket or diverter optional

## pate metal building curbs

## standard construction

Heavy gauge AZ-55 Galvalume steel shell, base plate and diverter, continuous welded corners, seams painted with rust inhibitive primer, closed cell foam gasket at top, 1-1/2" thick rigid fiberglass insulation. Standard construction includes roof pitch and design to conform to building manufacture's panel. Butyl tape furnished with curb. All curbs are internally reinforced in larger dimensions. 245 eisenhower lane south • lombard, illinois 60148 630.705.1920 • 800.243.3018 • fax 630.705.1930 www.patecurbs.com • e-mail: sales@patecurbs.com