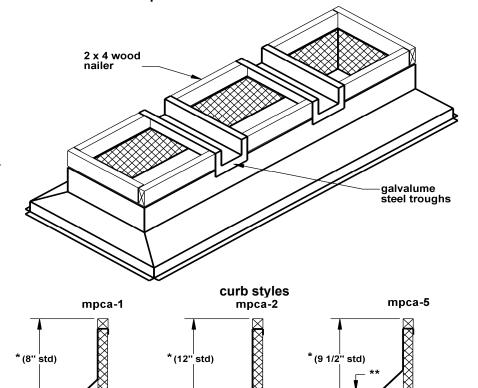

## standard construction

Heavy gauge galvanized steel, unitized construction, full mitered corners, all seams welded, 1 1/2" thick rigid fiberglass insulation, 2 x 4 wood nailer strip, galvalume steel trough(s), acrylic clad ABS plastic covers, PVC boots and stainless steel clamps.

Available with any number of curb caps to accommodate virtually any variety of pipes 3/8" to 10 3/4" actual O.D.

mpca-5 with 3 modules shown

| multiple pipe curb assembly requirements |       |           |        |             |                     |     |  |  |
|------------------------------------------|-------|-----------|--------|-------------|---------------------|-----|--|--|
| quantity                                 | style | number of | *curb  | **raised    | cap & boot packages | tag |  |  |
|                                          |       | modules   | height | cant height |                     |     |  |  |
|                                          |       |           |        |             |                     |     |  |  |
|                                          |       |           |        |             |                     |     |  |  |
|                                          |       |           |        |             |                     |     |  |  |
|                                          |       |           |        |             |                     |     |  |  |
|                                          |       |           |        |             |                     |     |  |  |
|                                          |       |           |        |             |                     |     |  |  |
|                                          |       |           |        |             |                     |     |  |  |
|                                          |       |           |        |             |                     |     |  |  |
|                                          |       |           |        |             |                     |     |  |  |