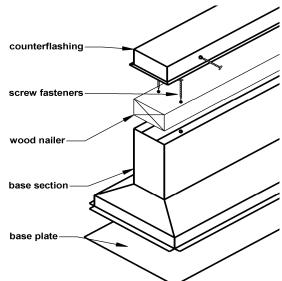

## standard construction

18 ga. galvanized steel, unitized construction with integral base plate, continuous welded corner seams, pressure treated wood nailer, counterflashing with screws. Internally re-inforced to conform with **pate** load bearing factors. On **b** style supports, standard wood nailer has 1"