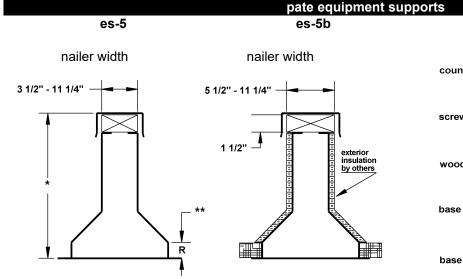

## pate equipment supports

## standard construction

18 ga. galvanized steel, unitized construction with integral base plate, continuous welded corner seams, pressure treated wood nailer, counterflashing with screws. Internally re-inforced to conform with **pate** load bearing factors. On **b** style supports, standard wood nailer has 1"

overhang unless otherwise specified.

245 eisenhower lane south • lombard, illinois 60148 630.705.1920 • 800.243.3018 • fax 630.705.1930 www.patecurbs.com • e-mail: sales@patecurbs.com

| Customer: |  |
|-----------|--|
| PO:       |  |
| Project:  |  |
| Address:  |  |
| Address:  |  |
| Notes:    |  |

flange width

flange width

flange length: (es-5: nailer length + 10"); (es-5b: nailer length + 8")

|          | equipment support requirements |        |        |           |                |             |        |        |           |  |  |  |
|----------|--------------------------------|--------|--------|-----------|----------------|-------------|--------|--------|-----------|--|--|--|
| quantity | style                          | nailer | nailer | * overall | overhang       | ** raised   | nailer | flange | tag/notes |  |  |  |
|          |                                | size   | length | height    | <b>b</b> style | cant height | width  | width  |           |  |  |  |
|          |                                |        |        |           |                |             |        |        |           |  |  |  |
|          |                                |        |        |           |                |             |        |        |           |  |  |  |
|          |                                |        |        |           |                |             |        |        |           |  |  |  |
|          |                                |        |        |           |                |             |        |        |           |  |  |  |
|          |                                |        |        |           |                |             |        |        |           |  |  |  |
|          |                                |        |        |           |                |             |        |        |           |  |  |  |
|          |                                |        |        |           |                |             |        |        |           |  |  |  |
|          |                                |        |        |           |                |             |        |        |           |  |  |  |
|          |                                |        |        |           |                |             |        |        |           |  |  |  |
|          |                                |        |        |           |                |             |        |        |           |  |  |  |
|          |                                |        |        |           |                |             |        |        |           |  |  |  |
|          |                                |        |        |           |                |             |        |        |           |  |  |  |
|          |                                |        |        |           |                |             |        |        |           |  |  |  |