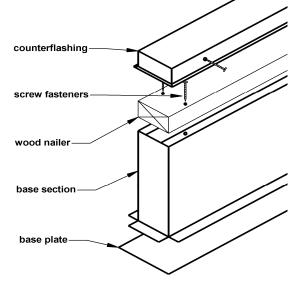

## pate equipment supports

pate load bearing factors. For decks with lightweight fill or tapered insulation.

standard construction 18 ga. galvanized steel, unitized construction with integral base plate, continuous welded corner seams, pressure treated wood nailer, counterflashing with screws. Internally re-inforced to conform with