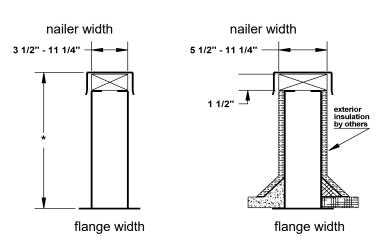

## pate equipment supports

es-2b es-2

flange length: (es-2: nailer length + 3"); (es-2b: nailer length + 1")

| equipment support requirements |       |        |        |           |                |        |        |            |  |  |
|--------------------------------|-------|--------|--------|-----------|----------------|--------|--------|------------|--|--|
| quantity                       | style | nailer | nailer | * overall | overhang       | nailer | flange | tag /notes |  |  |
|                                |       | size   | length | height    | <b>b</b> style | width  | width  |            |  |  |
|                                |       |        |        |           |                |        |        |            |  |  |
|                                |       |        |        |           |                |        |        |            |  |  |
|                                |       |        |        |           |                |        |        |            |  |  |
|                                |       |        |        |           |                |        |        |            |  |  |
|                                |       |        |        |           |                |        |        |            |  |  |
|                                |       |        |        |           |                |        |        |            |  |  |
|                                |       |        |        |           |                |        |        |            |  |  |
|                                |       |        |        |           |                |        |        |            |  |  |
|                                |       |        |        |           |                |        |        |            |  |  |
|                                |       |        |        |           |                |        |        |            |  |  |
|                                |       |        |        |           |                |        |        |            |  |  |
|                                |       |        |        |           |                |        |        |            |  |  |
|                                |       |        |        |           |                |        |        |            |  |  |