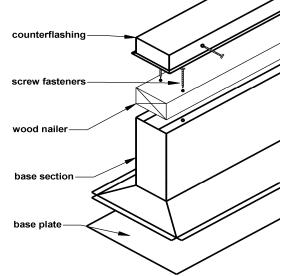

## pate equipment supports

| standard construction                                   | Customer: |  |
|---------------------------------------------------------|-----------|--|
|                                                         |           |  |
| 18 ga. galvanized steel, unitized construction with     | PO:       |  |
| ntegral base plate, continuous welded corner seams,     |           |  |
| pressure treated wood nailer, counterflashing with      | Project:  |  |
| screws. Internally re-inforced to conform with          |           |  |
| pate load bearing factors.                              | Address:  |  |
| On <b>b</b> style supports, standard wood nailer has 1" |           |  |
| overhang unless otherwise specified.                    | Address:  |  |
| -                                                       |           |  |
|                                                         | Notes:    |  |