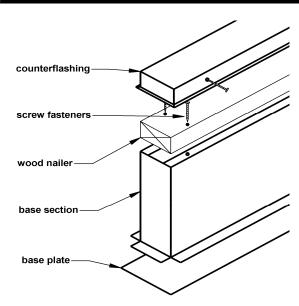

## standard construction

18 ga. galvanized steel, unitized construction with integral base plate, continuous welded corner seams, pressure treated wood nailer, counterflashing with screws. Internally re-inforced to conform with **pate** load bearing factors.