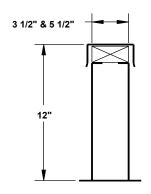

## es-2 12"T 2 X 4 (STOCK) ship 10 pcs or less in 1-3 days

## pate equipment supports

es-2

| equipment support requirements |       |        |        |         |     |  |
|--------------------------------|-------|--------|--------|---------|-----|--|
| quantity                       | style | nailer | nailer | overall | tag |  |
|                                |       | length | width  | height  |     |  |
|                                | ES-2  | 2'-0"  | 2 x 4  | 12"     |     |  |
|                                | ES-2  | 3'-0"  | 2 x 4  | 12"     |     |  |
|                                | ES-2  | 4'-0"  | 2 x 4  | 12"     |     |  |
|                                | ES-2  | 5'-0"  | 2 x 4  | 12"     |     |  |
|                                | ES-2  | 6'-0"  | 2 x 4  | 12"     |     |  |
|                                | ES-2  | 8'-0"  | 2 x 4  | 12"     |     |  |
|                                |       |        |        |         |     |  |