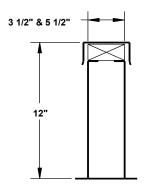

## es-2 12"T 2 X 6 (STOCK) ship 10 pcs or less in 1-3 days

| equipment support requirements |       |        |        |         |     |  |  |
|--------------------------------|-------|--------|--------|---------|-----|--|--|
| quantity                       | style | nailer | nailer | overall | tag |  |  |
|                                |       | length | width  | height  |     |  |  |
|                                | ES-2  | 2'-0"  | 2 x 6  | 12"     |     |  |  |
|                                | ES-2  | 3'-0"  | 2 x 6  | 12"     |     |  |  |
|                                | ES-2  | 4'-0"  | 2 x 6  | 12"     |     |  |  |
|                                | ES-2  | 5'-0"  | 2 x 6  | 12"     |     |  |  |
|                                | ES-2  | 6'-0"  | 2 x 6  | 12"     |     |  |  |
|                                | ES-2  | 8'-0"  | 2 x 6  | 12"     |     |  |  |
|                                | ES-2  | 10'-0" | 2 x 6  | 12"     |     |  |  |