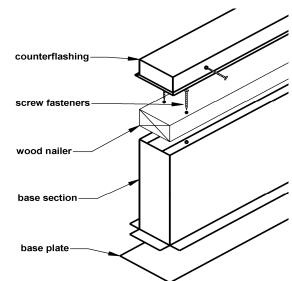

## standard construction

18 ga. galvanized steel, unitized construction with integral base plate, continuous welded corner seams, pressure treated wood nailer, counterflashing with screws. Internally re-inforced to conform with **pate** load bearing factors.