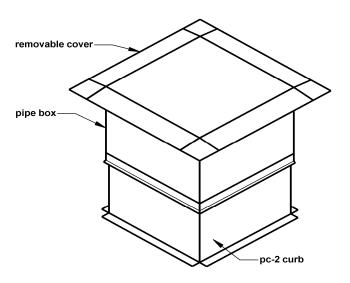

the pacesetter in quality prefab roof products

## pate custom pipe box assembly

## standard construction

18 GA. galvalume steel, unitized construction, full mitered corners, all seams welded, 1 1/2" thick rigid fiberglass insulation, pressure treated wood nailer strip. Pipe openings are to be field cut and sealed. Also available in **cpba-1** and **cpba-5** styles.



245 eisenhower lane south • lombard, illinois 60148 630.705.1920 • 800.243.3018 • fax 630.705.1930 www.patecurbs.com • e-mail: sales@patecurbs.com

| Customer: |  |
|-----------|--|
| PO:       |  |
| Project:  |  |
| Address:  |  |
| Address:  |  |
| Notes:    |  |

cpba-2 shown

## pate custom pipe box assembly

cpba-2





| pipe box assembly requirements |  |            |      |        |             |             |     |  |  |
|--------------------------------|--|------------|------|--------|-------------|-------------|-----|--|--|
| quantity style                 |  | dimensions |      | * curb | ***pipe box | ** raised   | tag |  |  |
|                                |  | O.D.       | I.D. | height | height      | cant height |     |  |  |
|                                |  |            |      |        |             |             |     |  |  |
|                                |  |            |      |        |             |             |     |  |  |
|                                |  |            |      |        |             |             |     |  |  |
|                                |  |