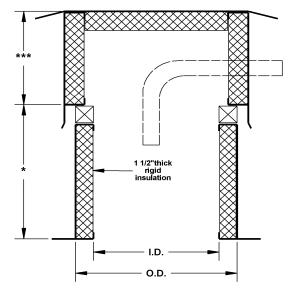

## standard construction

18 GA. galvalume steel, unitized construction, full mitered corners, all seams welded, 1 1/2" thick rigid fiberglass insulation, pressure treated wood nailer strip. Pipe openings are to be field cut and sealed. Also available in **cpba-1** and **cpba-5** styles.

## pate custom pipe box assembly

cpba-2

| pipe box assembly requirements |  |            |      |        |             |             |     |  |  |
|--------------------------------|--|------------|------|--------|-------------|-------------|-----|--|--|
| quantity style                 |  | dimensions |      | * curb | ***pipe box | ** raised   | tag |  |  |
|                                |  | O.D.       | I.D. | height | height      | cant height |     |  |  |
|                                |  |            |      |        |             |             |     |  |  |
|                                |  |            |      |        |             |             |     |  |  |
|                                |  |            |      |        |             |             |     |  |  |
|                                |  |            |      |        |             |             |     |  |  |
|                                |  |            |      |        |             |             |     |  |  |
|                                |  |            |      |        |             |             |     |  |  |
|                                |  |            |      |        |             |             |     |  |  |
|                                |  |            |      |        |             |             |     |  |  |
|                                |  |            |      |        |             |             |     |  |  |
|                                |  |            |      |        |             |             |     |  |  |