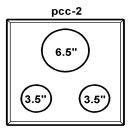

pcc-3 for up to 2 pipes: 1/2" - 2 7/8" O.D. and for up to 2 pipes: 3" - 5 1/2" O.D.

**pcc-3q6** for up to 2 pipes: 1/2" - 2 7/8" O.D. and for up to 8 pipes: 3/8" - 2" O.D.

pcc-4 for 1 pipe: 6" - 10 3/4" O.D.