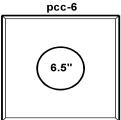

pcc-5 for up to 5 pipes: 1/2" - 2 7/8" O.D. pcc-6 for 1 pipe: 3" - 5 1/2" O.D.

Cap packages fit 15" square and 15-1/2" square OD curbs

| pipe curb assembly requirements |                                                                                        |       |                                                                                    |                                                                          |  |  |  |  |
|---------------------------------|----------------------------------------------------------------------------------------|-------|------------------------------------------------------------------------------------|--------------------------------------------------------------------------|--|--|--|--|
| quantity                        | cap package                                                                            | notes | b-3                                                                                | b-q6                                                                     |  |  |  |  |
|                                 | pcc-1<br>pcc-2<br>pcc-2q<br>pcc-3<br>pcc-3q6<br>pcc-3 b6 q6<br>pcc-4<br>pcc-5<br>pcc-6 |       | 1 module<br>graduated step<br>3 1/2" boot for<br>1/2" - 2 7/8"<br>actual O.D. pipe | 4 module graduated step 6 1/2" boot for 3/8" - 2" actual O.D. pipe       |  |  |  |  |
|                                 |                                                                                        |       | b-6  1 module graduated step 6 1/2" boot for 3" - 5" actual O.D. pipe              | b-12  1 module graduated step 12" boot for 6" - 10 3/4" actual O.D. pipe |  |  |  |  |