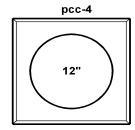

pcc-3 for up to 2 pipes: 1/2" - 2 7/8" O.D. and for up to 2 pipes: 3" - 5 1/2" O.D.

**pcc-3q6** for up to 2 pipes: 1/2" - 2 7/8" O.D. and for up to 8 pipes: 3/8" - 2" O.D.

pcc-4 for 1 pipe: 6" - 10 3/4" O.D.