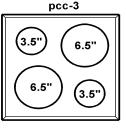

pcc-3 for up to 2 pipes: 1/2" - 2 7/8" O.D. and for up to 2 pipes: 3" - 5 1/2" O.D.

**pcc-3q6** for up to 2 pipes: 1/2" - 2 7/8" O.D. and for up to 8 pipes: 3/8" - 2" O.D.

pcc-4 for 1 pipe: 6" - 10 3/4" O.D.