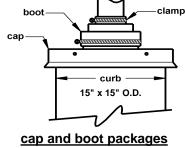

#### standard construction

pate cap packages consist of acrylic clad thermoplastic cover, graduated step boots with stainless steel clamps, and fastening screws.

245 eisenhower lane south • lombard, illinois 60148 630.705.1920 • 800.243.3018 • fax 630.705.1930 www.patecurbs.com • e-mail: sales@patecurbs.com

pcc-5 for up to 5 pipes: 1/2" - 2 7/8" O.D. pcc-6 for 1 pipe: 3" - 5 1/2" O.D.

Cap packages fit 15" square and 15-1/2" square OD curbs

| pipe curb assembly requirements |                                                                                        |       |                                                                                    |                                                                          |  |  |  |  |
|---------------------------------|----------------------------------------------------------------------------------------|-------|------------------------------------------------------------------------------------|--------------------------------------------------------------------------|--|--|--|--|
| quantity                        | cap package                                                                            | notes | b-3                                                                                | b-q6                                                                     |  |  |  |  |
|                                 | pcc-1<br>pcc-2<br>pcc-2q<br>pcc-3<br>pcc-3q6<br>pcc-3 b6 q6<br>pcc-4<br>pcc-5<br>pcc-6 |       | 1 module<br>graduated step<br>3 1/2" boot for<br>1/2" - 2 7/8"<br>actual O.D. pipe | 4 module graduated step 6 1/2" boot for 3/8" - 2" actual O.D. pipe       |  |  |  |  |
|                                 |                                                                                        |       | b-6  1 module graduated step 6 1/2" boot for 3" - 5" actual O.D. pipe              | b-12  1 module graduated step 12" boot for 6" - 10 3/4" actual O.D. pipe |  |  |  |  |