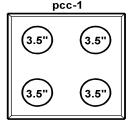

#### cap styles

NOTE: sizes listed are actual O.D.

pcc-1 for up to 4 pipes: 1/2" - 2 7/8" O.D. for up to 2 pipes: 1/2" - 2 7/8" O.D.

and 1 pipe: 3" - 5 1/2" O.D.

**pcc-2q6** for up to 2 pipes: 1/2" - 2 7/8" O.D. and for up to 4 pipes: 3/8" - 2" O.D.