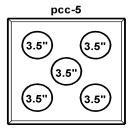

pcc-5 for up to 5 pipes: 1/2" - 2 7/8" O.D. pcc-6 for 1 pipe: 3" - 5 1/2" O.D.

Cap packages fit 15" square and 15-1/2" square OD curbs

| pipe curb assembly requirements |                                                                                        |       |                                                                                    |                                                                          |  |  |  |  |
|---------------------------------|----------------------------------------------------------------------------------------|-------|------------------------------------------------------------------------------------|--------------------------------------------------------------------------|--|--|--|--|
| quantity                        | cap package                                                                            | notes | b-3                                                                                | b-q6                                                                     |  |  |  |  |
|                                 | pcc-1<br>pcc-2<br>pcc-2q<br>pcc-3<br>pcc-3q6<br>pcc-3 b6 q6<br>pcc-4<br>pcc-5<br>pcc-6 |       | 1 module<br>graduated step<br>3 1/2" boot for<br>1/2" - 2 7/8"<br>actual O.D. pipe | 4 module graduated step 6 1/2" boot for 3/8" - 2" actual O.D. pipe       |  |  |  |  |
|                                 |                                                                                        |       | b-6  1 module graduated step 6 1/2" boot for 3" - 5" actual O.D. pipe              | b-12  1 module graduated step 12" boot for 6" - 10 3/4" actual O.D. pipe |  |  |  |  |