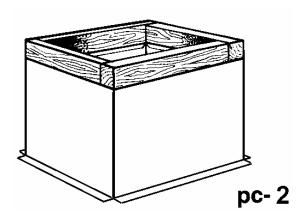

## pc-2 STOCK

the pacesetter in quality prefab roof products

## pate (always in stock) roof curbs

## pate curbs

pc-2

decks with lightweight fill or tapered insulation

| roof curb requirements |       |                   |                   |        |     |  |  |  |
|------------------------|-------|-------------------|-------------------|--------|-----|--|--|--|
| quantity               | style | dimensions        |                   | height | tag |  |  |  |
|                        |       | O.D.              | I.D.              | ]      |     |  |  |  |
|                        | PC-2  | 15-1/2" x 15-1/2" | 12-1/2" x 12-1/2" | 12"    |     |  |  |  |
|                        | PC-2  | 17-1/2" x 17-1/2" | 14-1/2" x 14-1/2" | 12"    |     |  |  |  |
|                        | PC-2  | 20-1/2" x 20-1/2" | 17-1/2" x 17-1/2" | 12"    |     |  |  |  |
|                        | PC-2  | 24-1/2" x 24-1/2" | 21-1/2" x 21-1/2" | 12"    |     |  |  |  |
|                        | PC-2  | 28-1/2" x 28-1/2" | 25-1/2" x 25-1/2" | 12"    |     |  |  |  |
|                        | PC-2  | 32-1/2" x 32-1/2" | 29-1/2" x 29-1/2" | 12"    |     |  |  |  |
|                        | PC-2  | 38-1/2" x 38-1/2" | 35-1/2" x 35-1/2" | 12"    |     |  |  |  |