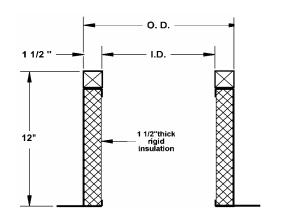

## standard construction

Heavy ga. galvanized steel, unitized, full mitered corners, all seams welded, 1 1/2" thick rigid fiberglass insulation, pressure treated wood nailer strip. All curbs are internally reinforced in larger dimensions.

## pate curbs

pc-2

decks with lightweight fill or tapered insulation

| roof curb requirements |       |                   |                   |        |     |  |  |  |
|------------------------|-------|-------------------|-------------------|--------|-----|--|--|--|
| quantity               | style | dimensions        |                   | height | tag |  |  |  |
|                        |       | O.D.              | I.D.              | ]      |     |  |  |  |
|                        | PC-2  | 15-1/2" x 15-1/2" | 12-1/2" x 12-1/2" | 12"    |     |  |  |  |
|                        | PC-2  | 17-1/2" x 17-1/2" | 14-1/2" x 14-1/2" | 12"    |     |  |  |  |
|                        | PC-2  | 20-1/2" x 20-1/2" | 17-1/2" x 17-1/2" | 12"    |     |  |  |  |
|                        | PC-2  | 24-1/2" x 24-1/2" | 21-1/2" x 21-1/2" | 12"    |     |  |  |  |
|                        | PC-2  | 28-1/2" x 28-1/2" | 25-1/2" x 25-1/2" | 12"    |     |  |  |  |
|                        | PC-2  | 32-1/2" x 32-1/2" | 29-1/2" x 29-1/2" | 12"    |     |  |  |  |
|                        | PC-2  | 38-1/2" x 38-1/2" | 35-1/2" x 35-1/2" | 12"    |     |  |  |  |