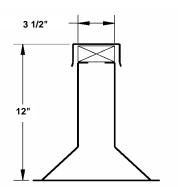

## pate equipment supports

es-1

non-insulated decks

| equipment support requirements |       |        |        |           |     |  |  |  |
|--------------------------------|-------|--------|--------|-----------|-----|--|--|--|
|                                |       | "      |        |           |     |  |  |  |
| quantity                       | style | nailer | nailer | * overall | tag |  |  |  |
|                                |       | length | width  | height    |     |  |  |  |
|                                |       |        |        |           |     |  |  |  |
|                                | ES-1  | 2'-0"  | 2 x 4  | 12"       |     |  |  |  |
|                                |       |        |        |           |     |  |  |  |
|                                | ES-1  | 3'-0"  | 2 x 4  | 12"       |     |  |  |  |
|                                |       | 3-0    | 2 7 7  | 12        |     |  |  |  |
|                                | F0.4  | 41.0"  | 0 4    | 40"       |     |  |  |  |
|                                | ES-1  | 4'-0"  | 2 x 4  | 12"       |     |  |  |  |
|                                |       |        |        |           |     |  |  |  |
|                                | ES-1  | 6'-0"  | 2 x 4  | 12"       |     |  |  |  |
|                                |       |        |        |           |     |  |  |  |
|                                |       |        |        |           |     |  |  |  |
|                                |       |        |        |           |     |  |  |  |
|                                |       |        |        |           |     |  |  |  |
|                                |       |        |        |           |     |  |  |  |
|                                |       |        |        |           |     |  |  |  |
|                                |       |        |        |           |     |  |  |  |