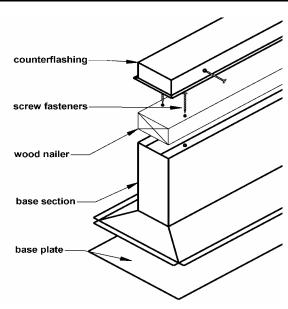

## standard construction

18 ga. galvanized steel, unitized construction with integral base plate, continuous welded corner seams, pressure treated wood nailer, counterflashing with screws. Internally re-inforced to conform with **pate** load bearing factors.